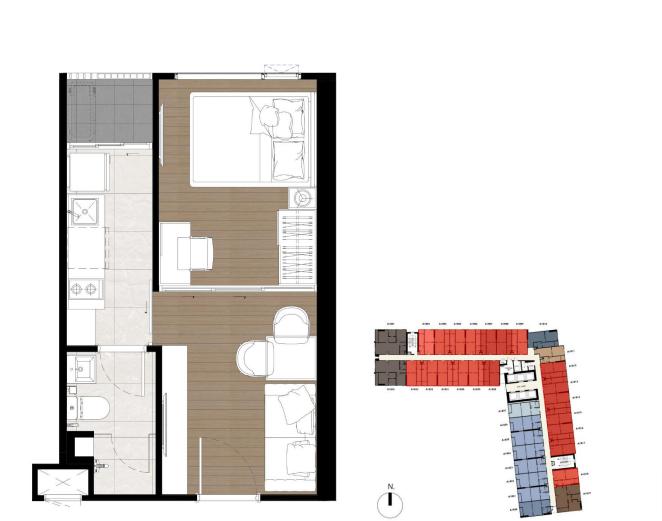

#### LIVE THE ENCHANTING MOMENT

THE **PRIVACY** JATUJAK



Colonales

# LOCATION

AN ENCHANTING DESTINATION FOR THE PERFECT GETAWAY TO COMPLETE YOUR LIVING EXPERIENCE.



## **PROJECT OVERVIEW**



**PROJECT NAME :** THE PRIVACY JATUJAK LAND AREA : **APPROXIMATELY 3 RAIS PROJECT TYPE :** I RESIDENTIAL BUILDING, 34 STOREYS **TOTAL UNITS :** 832 UNITS + 3 SHOPS **UNIT TYPE :** I BEDROOM 26.00 - 33.50 SQ.M. LOFT 30.00-31.00 + 18.00 SQ.M. I BEDROOM PLUS 35.80 - 36.60 SQ.M. 2 BEDROOM / I BATHROOM 44.10 - 45.00 SQ.M. 2 BEDROOM / 2 BATHROOM 53.00 SQ.M. **COMPLETION:** Q3, 2022 55 THB/SQ.M./MONTH (I YEAR PAYMENT IN ADVANCE) **MAINTENANCE FEE:** 500 THB/SQ.M. **SINKING FUND :** 













#### **FLOOR PLAN**



#### IBED 26.00-27.00 SQ.M.



#### IBED 30.00-31.00 SQ.M.













## IBED 30.00-31.00 SQ.M.







#### IBED PLUS 35.80 SQ.M.

#### IBED PLUS 36.60 SQ.M



22" FLOOR PLAN

#### 2BED 41.00 SQ.M.

#### 2BED 45.50 SQ.M.



22<sup>st</sup> FLOOR PLAN

### 2BED 53.00 SQ.M.











# THANK YOU