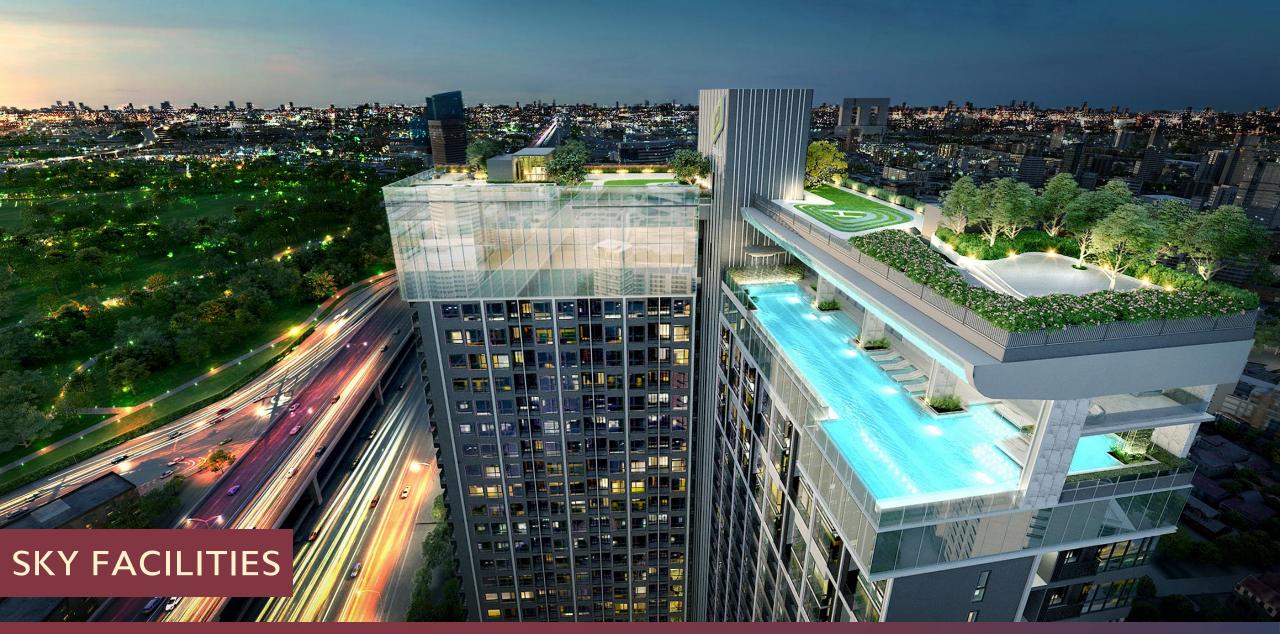

## **PROJECT OVERVIEW**

**PROJECT NAME :** THE PRIVACY JATUJAK LAND AREA : **APPROXIMATELY 3 RAIS PROJECT TYPE :** I RESIDENTIAL BUILDING, 34 STOREYS **TOTAL UNITS :** 832 UNITS + 3 SHOPS **UNIT TYPE :** I BEDROOM 26.00 - 33.50 SQ.M. LOFT 30.00-31.00 + 18.00 SQ.M. I BEDROOM PLUS 35.80 - 36.60 SQ.M. 2 BEDROOM / I BATHROOM 44.10 - 45.00 SQ.M. 2 BEDROOM / 2 BATHROOM 53.00 SQ.M. **COMPLETION:** Q3, 2022 55 THB/SQ.M./MONTH (I YEAR PAYMENT IN ADVANCE) **MAINTENANCE FEE:** 500 THB/SQ.M. **SINKING FUND :** 