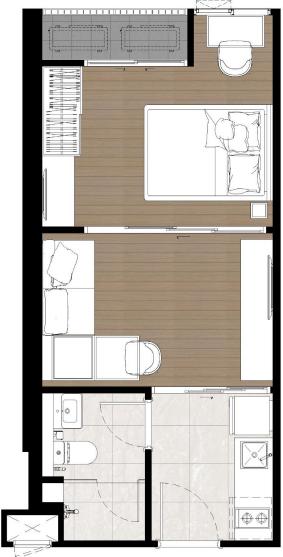

#### LIVE THE ENCHANTING MOMENT

THE **PRIVACY** JATUJAK



Colonales

# LOCATION

AN ENCHANTING DESTINATION FOR THE PERFECT GETAWAY TO COMPLETE YOUR LIVING EXPERIENCE.



## **PROJECT OVERVIEW**



**PROJECT NAME :** THE PRIVACY JATUJAK LAND AREA : **APPROXIMATELY 3 RAIS PROJECT TYPE :** I RESIDENTIAL BUILDING, 34 STOREYS **TOTAL UNITS :** 832 UNITS + 3 SHOPS **UNIT TYPE :** I BEDROOM 26.00 - 33.50 SQ.M. LOFT 30.00-31.00 + 18.00 SQ.M. I BEDROOM PLUS 35.80 - 36.60 SQ.M. 2 BEDROOM / I BATHROOM 44.10 - 45.00 SQ.M. 2 BEDROOM / 2 BATHROOM 53.00 SQ.M. **COMPLETION:** Q3, 2022 55 THB/SQ.M./MONTH (I YEAR PAYMENT IN ADVANCE) **MAINTENANCE FEE:** 500 THB/SQ.M. **SINKING FUND :** 













#### **FLOOR PLAN**



#### IBED 26.00-27.00 SQ.M.



#### IBED 30.00-31.00 SQ.M.













## IBED 30.00-31.00 SQ.M.







#### IBED PLUS 35.80 SQ.M.

#### IBED PLUS 36.60 SQ.M



22" FLOOR PLAN

#### 2BED 41.00 SQ.M.

#### 2BED 45.50 SQ.M.



22<sup>st</sup> FLOOR PLAN

### 2BED 53.00 SQ.M.











# THANK YOU