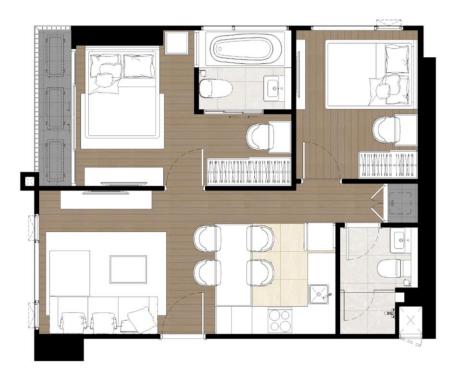

W**



**PROJECT NAME :** THE PRIVACY JATUJAK LAND AREA : **APPROXIMATELY 3 RAIS PROJECT TYPE :** I RESIDENTIAL BUILDING, 34 STOREYS **TOTAL UNITS :** 832 UNITS + 3 SHOPS **UNIT TYPE :** I BEDROOM 26.00 - 33.50 SQ.M. LOFT 30.00-31.00 + 18.00 SQ.M. I BEDROOM PLUS 35.80 - 36.60 SQ.M. 2 BEDROOM / I BATHROOM 44.10 - 45.00 SQ.M. 2 BEDROOM / 2 BATHROOM 53.00 SQ.M. **COMPLETION:** Q3, 2022 55 THB/SQ.M./MONTH (I YEAR PAYMENT IN ADVANCE) **MAINTENANCE FEE:** 500 THB/SQ.M. **SINKING FUND :** 













#### **FLOOR PLAN**



#### IBED 26.00-27.00 SQ.M.



#### IBED 30.00-31.00 SQ.M.













## IBED 30.00-31.00 SQ.M.







#### IBED PLUS 35.80 SQ.M.

#### IBED PLUS 36.60 SQ.M



22" FLOOR PLAN

#### 2BED 41.00 SQ.M.

#### 2BED 45.50 SQ.M.



22<sup>st</sup> FLOOR PLAN

### 2BED 53.00 SQ.M.











# THANK YOU