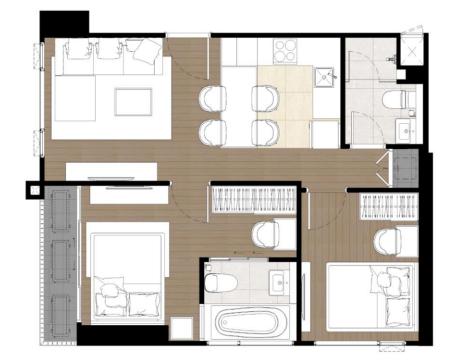

*



**PROJECT NAME :** THE PRIVACY JATUJAK LAND AREA : **APPROXIMATELY 3 RAIS PROJECT TYPE :** I RESIDENTIAL BUILDING, 34 STOREYS **TOTAL UNITS :** 832 UNITS + 3 SHOPS **UNIT TYPE :** I BEDROOM 26.00 - 33.50 SQ.M. LOFT 30.00-31.00 + 18.00 SQ.M. I BEDROOM PLUS 35.80 - 36.60 SQ.M. 2 BEDROOM / I BATHROOM 44.10 - 45.00 SQ.M. 2 BEDROOM / 2 BATHROOM 53.00 SQ.M. **COMPLETION:** Q3, 2022 55 THB/SQ.M./MONTH (I YEAR PAYMENT IN ADVANCE) **MAINTENANCE FEE:** 500 THB/SQ.M. **SINKING FUND :** 













#### **FLOOR PLAN**



#### IBED 26.00-27.00 SQ.M.



#### IBED 30.00-31.00 SQ.M.













## IBED 30.00-31.00 SQ.M.







#### IBED PLUS 35.80 SQ.M.

#### IBED PLUS 36.60 SQ.M



22" FLOOR PLAN

#### 2BED 41.00 SQ.M.

#### 2BED 45.50 SQ.M.



22<sup>st</sup> FLOOR PLAN

### 2BED 53.00 SQ.M.











# THANK YOU