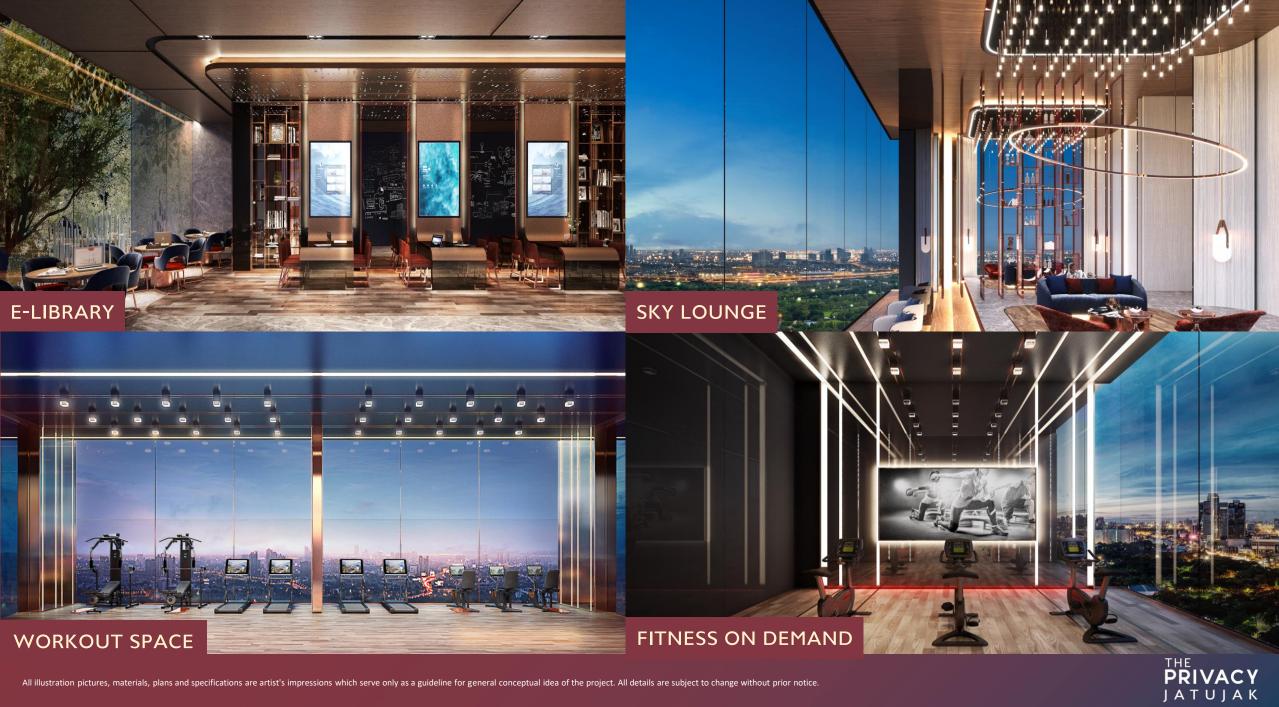

## **PROJECT OVERVIEW**

**PROJECT NAME :** THE PRIVACY JATUJAK LAND AREA : **APPROXIMATELY 3 RAIS PROJECT TYPE :** I RESIDENTIAL BUILDING, 34 STOREYS **TOTAL UNITS :** 832 UNITS + 3 SHOPS **UNIT TYPE :** I BEDROOM 26.00 - 33.50 SQ.M. LOFT 30.00-31.00 + 18.00 SQ.M. I BEDROOM PLUS 35.80 - 36.60 SQ.M. 2 BEDROOM / I BATHROOM 44.10 - 45.00 SQ.M. 2 BEDROOM / 2 BATHROOM 53.00 SQ.M. **COMPLETION:** Q3, 2022 55 THB/SQ.M./MONTH (I YEAR PAYMENT IN ADVANCE) **MAINTENANCE FEE:** 500 THB/SQ.M. **SINKING FUND :** 