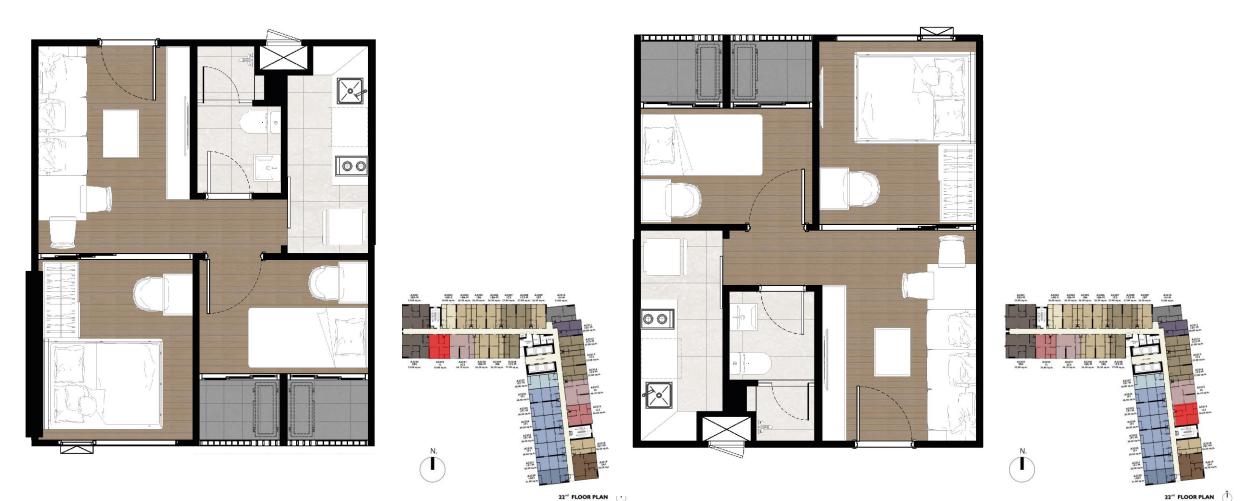

#### **FLOOR PLAN**

#### 2BED 41.00 SQ.M.

#### 2BED 45.50 SQ.M.

22<sup>st</sup> FLOOR PLAN