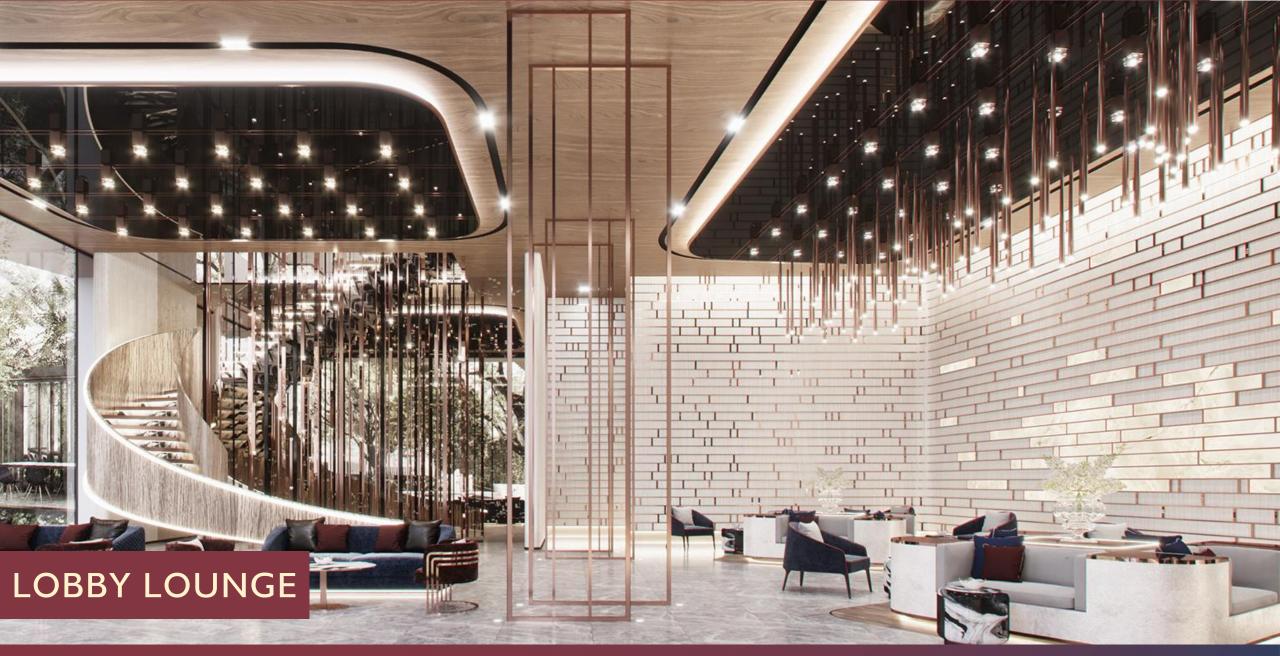

## **PROJECT OVERVIEW**

**PROJECT NAME :** THE PRIVACY JATUJAK LAND AREA : **APPROXIMATELY 3 RAIS PROJECT TYPE :** I RESIDENTIAL BUILDING, 34 STOREYS **TOTAL UNITS :** 832 UNITS + 3 SHOPS **UNIT TYPE :** I BEDROOM 26.00 - 33.50 SQ.M. LOFT 30.00-31.00 + 18.00 SQ.M. I BEDROOM PLUS 35.80 - 36.60 SQ.M. 2 BEDROOM / I BATHROOM 44.10 - 45.00 SQ.M. 2 BEDROOM / 2 BATHROOM 53.00 SQ.M. **COMPLETION:** Q3, 2022 55 THB/SQ.M./MONTH (I YEAR PAYMENT IN ADVANCE) **MAINTENANCE FEE:** 500 THB/SQ.M. **SINKING FUND :** 