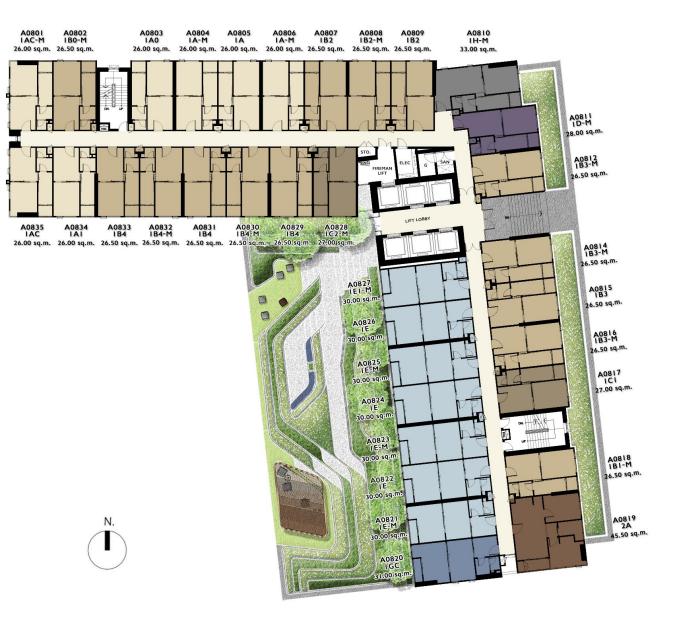

#### **FLOOR PLAN**

## **PROJECT OVERVIEW**

**PROJECT NAME :** THE PRIVACY JATUJAK LAND AREA : **APPROXIMATELY 3 RAIS PROJECT TYPE :** I RESIDENTIAL BUILDING, 34 STOREYS **TOTAL UNITS :** 832 UNITS + 3 SHOPS **UNIT TYPE :** I BEDROOM 26.00 - 33.50 SQ.M. LOFT 30.00-31.00 + 18.00 SQ.M. I BEDROOM PLUS 35.80 - 36.60 SQ.M. 2 BEDROOM / I BATHROOM 44.10 - 45.00 SQ.M. 2 BEDROOM / 2 BATHROOM 53.00 SQ.M. **COMPLETION:** Q3, 2022 55 THB/SQ.M./MONTH (I YEAR PAYMENT IN ADVANCE) **MAINTENANCE FEE:** 500 THB/SQ.M. **SINKING FUND :** 