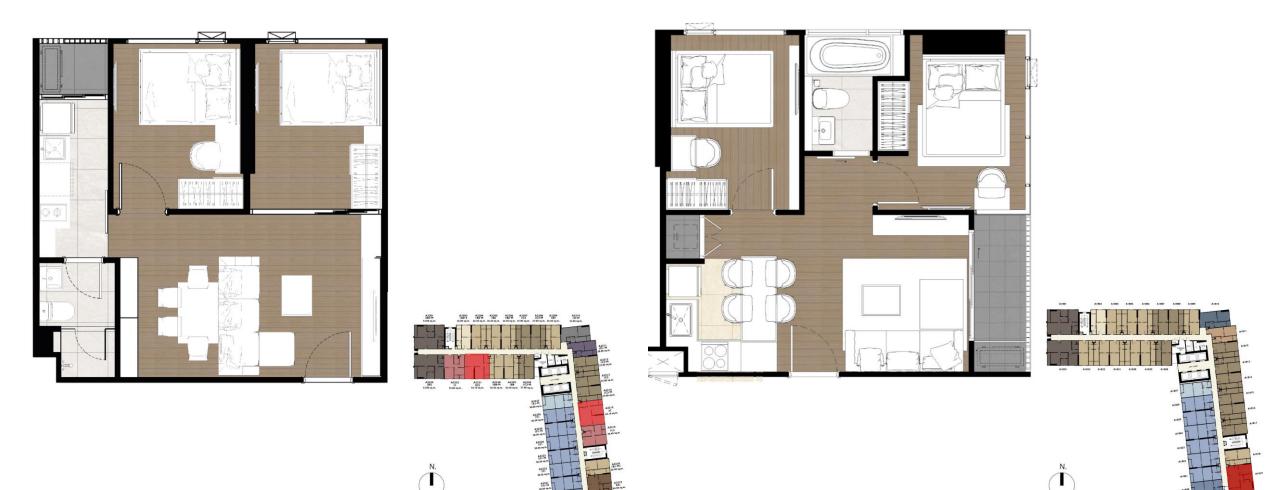

#### IBED 26.00-27.00 SQ.M.

#### IBED 30.00-31.00 SQ.M.

## IBED 30.00-31.00 SQ.M.

#### IBED PLUS 35.80 SQ.M.

#### IBED PLUS 36.60 SQ.M

22" FLOOR PLAN