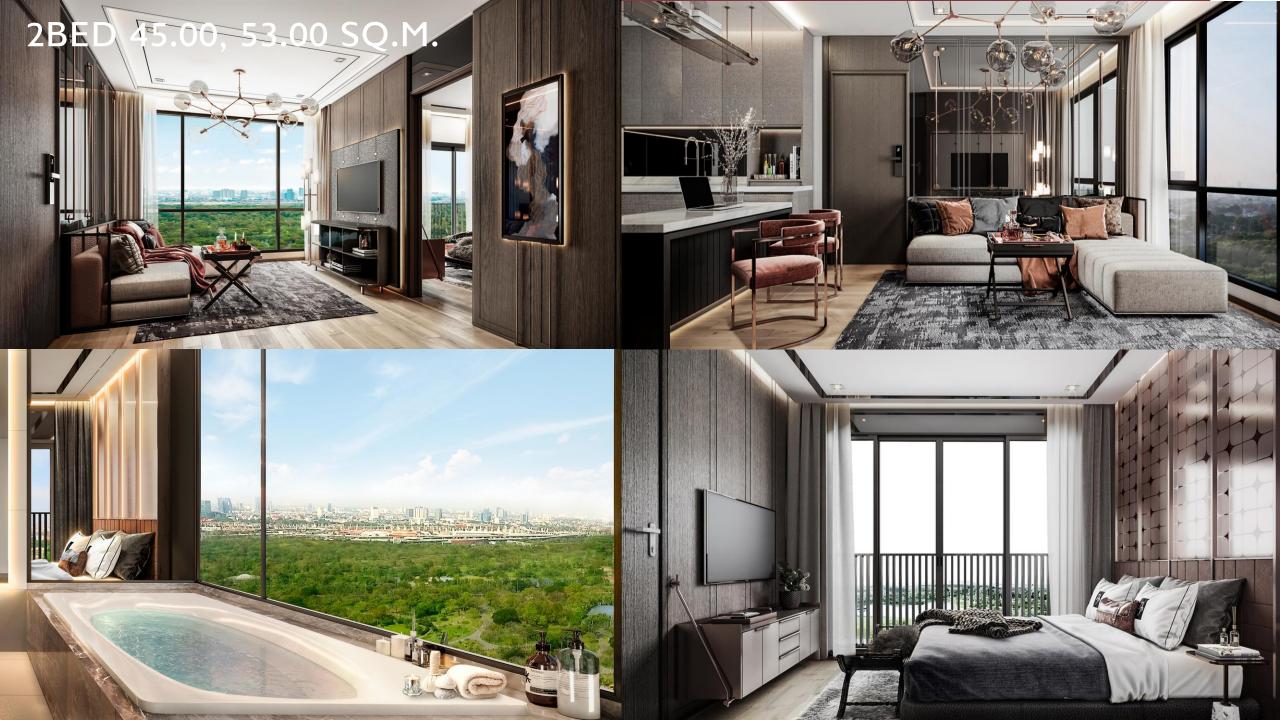

## **PROJECT OVERVIEW**

**PROJECT NAME :** THE PRIVACY JATUJAK LAND AREA : **APPROXIMATELY 3 RAIS PROJECT TYPE :** I RESIDENTIAL BUILDING, 34 STOREYS **TOTAL UNITS :** 832 UNITS + 3 SHOPS **UNIT TYPE :** I BEDROOM 26.00 - 33.50 SQ.M. LOFT 30.00-31.00 + 18.00 SQ.M. I BEDROOM PLUS 35.80 - 36.60 SQ.M. 2 BEDROOM / I BATHROOM 44.10 - 45.00 SQ.M. 2 BEDROOM / 2 BATHROOM 53.00 SQ.M. **COMPLETION:** Q3, 2022 55 THB/SQ.M./MONTH (I YEAR PAYMENT IN ADVANCE) **MAINTENANCE FEE:** 500 THB/SQ.M. **SINKING FUND :** 

### 2BED 53.00 SQ.M.